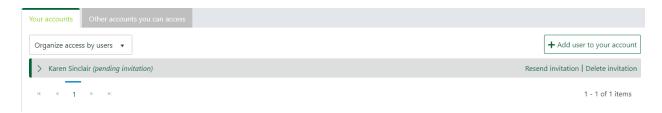

Confirm "Add user to this account".

You can now see the new Family & Friends request pending.