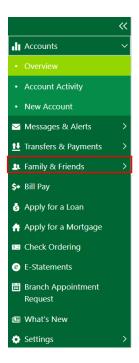

## How do I add a user to my business account's Family & Friends feature?

Go to the Online
 Banking homepage,
 click on the "Family
 & Friends" tab, on
 the left-hand menu.

o Select "Add a user".

Click "+ Add a user to your account", located in the upper right-hand corner.