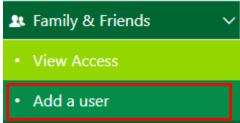

## How do I add a user to my business account's Family & Friends feature?

Go to the Online
 Banking homepage,
 click on the "Family
 & Friends" tab, on
 the left-hand menu.

o Select "Add a user".

Click "+ Add a user to your account", located in the upper right-hand corner.