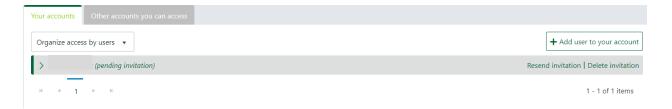

### FAQ — FAMILY & FRIENDS FOR BUSINESS ACCOUNTS

+ Add user to your account

Input the new user's information that you want to have Family & Friends access.

Continue to the next screen. Note: You can only add current EMUCU members as a user.

Confirm "Add user to this account".

You can now see the new Family & Friends request pending.