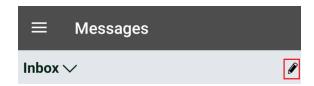

## **Mobile App**

 Please log in to the app, tap the "Menu" button in the upper left-hand corner, scroll down, and tap "Messages".

o Tap the "*Messages"* button.

o Tap the pencil icon to begin composing your message.

 When you've completed writing your message, click "Send" to send your secure message to a EMUCU Representative.