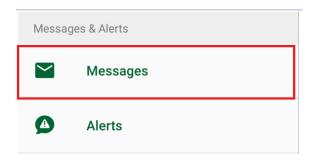

## **Mobile App**

 Please log in to the app, tap the "Menu" button in the upper left-hand corner, scroll down, and tap "Messages".

o Tap the "*Messages"* button.

o Tap the pencil icon to begin composing your message.