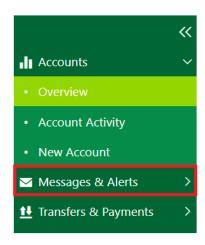

## **Online Banking**

To submit a secure message through Online Banking, please go to the homepage:
EMUCU.org and log in. Once you log in to Online Banking, click the "Message & Alerts" tab on the left-hand side menu.